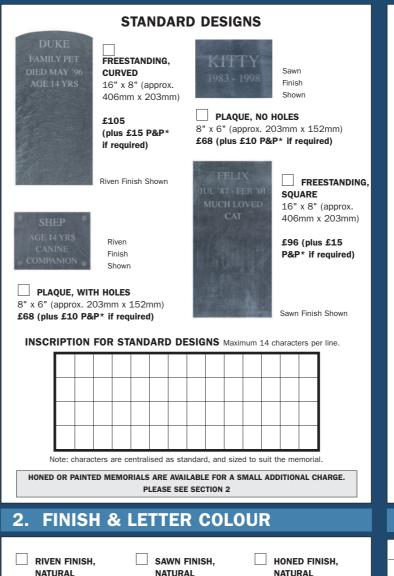

### commemorative plaques

**COMMEMORATIVE PLAQUES ARE** 15 - 20MM THICK AND HONED ON THE FACE AND ALL FOUR EDGES

#### 1. PLAQUE DESIGN & OPTIONS

#### 1a. SIZE OF PLAQUE (Prices include lettering)

10" x 8" 254 x 203mm Maximum 4 lines of 15 characters £98 (plus £12.50 P&P\* if required)

12" x 9" 305 x 229mm Maximum 5 lines of 18 characters £134 (plus £12.50 P&P\* if required)

14" x 10" 356 x 254mm Maximum 6 lines of 21 characters £175 (plus £14 P&P\* if required)

16" x 12" 406 x 305mm Maximum 7 lines of 24 characters £240 (plus £18 P&P\* if required)

18" x 14" 457 x 356mm Maximum 8 lines of 28 characters £315 (plus £20 P&P\* if required)

20" x 16" 508 x 406mm Maximum 9 lines of 32 characters £400 (plus £20 P&P\* if required)

Examples ROOM JOHN'S WING

\*POSTAGE & PACKING IS FOR UK MAINLAND ONLY For other destinations, please call for quote

#### **1b. FIXING HOLES**

BLIND HOLES Drilled halfway in from the back

1c. BORDERLINE Note: borderlines add £12 to the cost of each plaque

NO BORDERLINE

NO BORDER

STRAIGHT BORDERLINE

If fixing holes are required, they will be placed inside the borderline, as shown

ROUNDED BORDERLINE If fixing holes are required, they will be ROUNDED BORDER

STRAIGHT

BORDER

#### 1d. COLOUR OF CHARACTERS

placed outside the borderline, as shown

☐ WHITE ☐ GOLD

SILVER

NATURAL